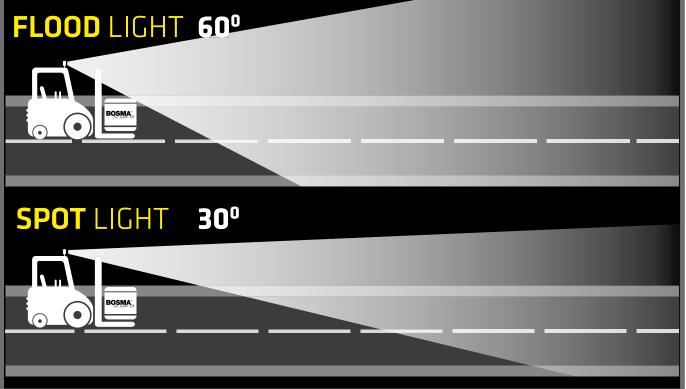

#### **ROUND - FLOOD LIGHT**

| _                                |                               |      |                |                        |            |      |         |                 |            |              |  |  |
|----------------------------------|-------------------------------|------|----------------|------------------------|------------|------|---------|-----------------|------------|--------------|--|--|
| V                                | OLT                           | WATT | COLOUR         | LED TYPE               | LUMEN (Im) | CODE | NO REF. | EAN             | UNIT PACK. | PACK. SYSTEM |  |  |
| 12                               | /24                           | 27   | WHITE<br>6000K | 9 x 3W<br>EPISTAR LEDS | 1600       | 6094 | 566094  | 5 902004 166094 | CARTON BOX | 1/20         |  |  |
| Te                               | Technical Specification       |      |                |                        |            |      |         |                 |            |              |  |  |
| ■ Flood light 60°                |                               |      |                |                        |            |      |         |                 |            |              |  |  |
| = L                              | Led type: 9 x 3W Epistar Leds |      |                |                        |            |      |         |                 |            |              |  |  |
| Current draw: 2.0A/12V; 0.9A/24V |                               |      |                |                        |            |      |         |                 |            |              |  |  |
| ■ P                              | Power consumption: 27W        |      |                |                        |            |      |         |                 |            |              |  |  |
| - \                              |                               |      |                |                        |            |      |         |                 |            |              |  |  |

# **Technical Specification**

- Spot light 30°
- Led type: 9 x 3W Epistar Leds
- Current draw: 2.0A/12V; 0.9A/24V
- Power consumption: 27W
- Voltage: 10-30V
- Lumens: 1600lm
- Color Temperature: 6000K
- Lifetime: 30 000h
- Waterproof class: IP68
- Homologation: E50 R10