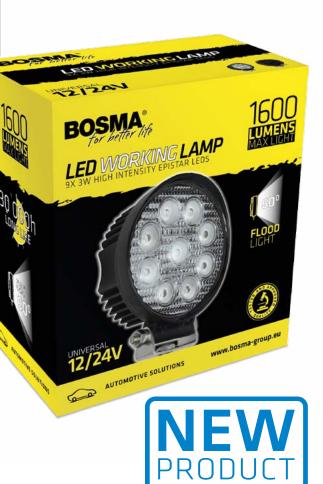

# PRODUCT ADVANTAGES

**LUMINOUS FLUX 1600 LM** Efficient Epistar diodes 9 x 3W work perfectly during night works of special vehicles.

**LOW POWER CONSUMPTION** Electric power of 27W.

**6000 K COLOUR TEMPERATURE** Impeccably white light.

**UNIVERSAL APPLICATION** Dedicated for car & truck 12/24V.

**EASY INSTALLATION** Set contain mounting elements.

**LONG LIFE** Over 30 000 h of continuous lighting.

**SHOCK RESISTANCE** LED working lamp is ideal for off-road use as additionsl light source.