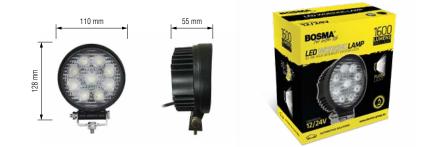

#### **ROUND - FLOOD LIGHT**

| _                                |                               |      |                |                        |            |      |         |                 |            |              |  |  |
|----------------------------------|-------------------------------|------|----------------|------------------------|------------|------|---------|-----------------|------------|--------------|--|--|
| V                                | OLT                           | WATT | COLOUR         | LED TYPE               | LUMEN (Im) | CODE | NO REF. | EAN             | UNIT PACK. | PACK. SYSTEM |  |  |
| 12                               | /24                           | 27   | WHITE<br>6000K | 9 x 3W<br>EPISTAR LEDS | 1600       | 6094 | 566094  | 5 902004 166094 | CARTON BOX | 1/20         |  |  |
| Te                               | Technical Specification       |      |                |                        |            |      |         |                 |            |              |  |  |
| ■ Flood light 60°                |                               |      |                |                        |            |      |         |                 |            |              |  |  |
| = L                              | Led type: 9 x 3W Epistar Leds |      |                |                        |            |      |         |                 |            |              |  |  |
| Current draw: 2.0A/12V; 0.9A/24V |                               |      |                |                        |            |      |         |                 |            |              |  |  |
| ■ P                              | Power consumption: 27W        |      |                |                        |            |      |         |                 |            |              |  |  |
| - \                              |                               |      |                |                        |            |      |         |                 |            |              |  |  |