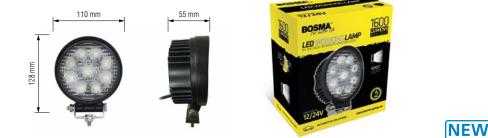

#### **ROUND - FLOOD LIGHT**

| _                                |                               |      |                |                        |            |      |         |                 |            |              |  |  |
|----------------------------------|-------------------------------|------|----------------|------------------------|------------|------|---------|-----------------|------------|--------------|--|--|
| V                                | OLT                           | WATT | COLOUR         | LED TYPE               | LUMEN (Im) | CODE | NO REF. | EAN             | UNIT PACK. | PACK. SYSTEM |  |  |
| 12                               | /24                           | 27   | WHITE<br>6000K | 9 x 3W<br>EPISTAR LEDS | 1600       | 6094 | 566094  | 5 902004 166094 | CARTON BOX | 1/20         |  |  |
| Te                               | Technical Specification       |      |                |                        |            |      |         |                 |            |              |  |  |
| ■ Flood light 60°                |                               |      |                |                        |            |      |         |                 |            |              |  |  |
| = L                              | Led type: 9 x 3W Epistar Leds |      |                |                        |            |      |         |                 |            |              |  |  |
| Current draw: 2.0A/12V; 0.9A/24V |                               |      |                |                        |            |      |         |                 |            |              |  |  |
| ■ P                              | Power consumption: 27W        |      |                |                        |            |      |         |                 |            |              |  |  |
| - \                              |                               |      |                |                        |            |      |         |                 |            |              |  |  |

- Voltage: 10-30V
- Lumens: 1600lm
- Color Temperature: 6000K
- Lifetime: 30 000h
- Waterproof class: IP68
- Homologation: E50 R10