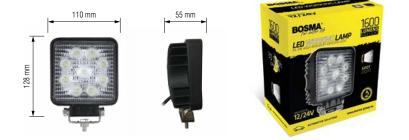

# **SQUARE - SPOT LIGHT**

| VOLT  | WATT | COLOUR         | LED TYPE               | LUMEN (Im) | CODE | NO REF. | EAN             | UNIT PACK. | PACK. SYSTEM |
|-------|------|----------------|------------------------|------------|------|---------|-----------------|------------|--------------|
| 12/24 | 27   | WHITE<br>6000K | 9 x 3W<br>EPISTAR LEDS | 1600       | 6155 | 566155  | 5 902004 166155 | CARTON BOX | 1/20         |

# **Technical Specification**

- Spot light 30°
- Led type: 9 x 3W Epistar Leds
- Current draw: 2.0A/12V; 0.9A/24V
- Power consumption: 27W
- Voltage: 10-30V
- Lumens: 1600lm
- Color Temperature: 6000K
- Lifetime: 30 000h
- Waterproof class: IP68
- Homologation: E50 R10