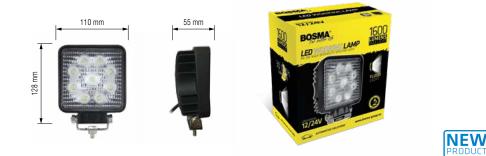

### **SQUARE - FLOOD LIGHT**

| VOLT                             | WATT                          | COLOUR         | LED TYPE               | LUMEN (Im) | CODE | NO REF. | EAN             | UNIT PACK. | PACK. SYSTEM |  |  |  |
|----------------------------------|-------------------------------|----------------|------------------------|------------|------|---------|-----------------|------------|--------------|--|--|--|
| 12/24                            | 27                            | WHITE<br>6000K | 9 x 3W<br>EPISTAR LEDS | 1600       | 6100 | 566100  | 5 902004 166100 | CARTON BOX | 1/20         |  |  |  |
| Techni                           | Technical Specification       |                |                        |            |      |         |                 |            |              |  |  |  |
| Flood light 60°                  |                               |                |                        |            |      |         |                 |            |              |  |  |  |
| ■ Led t                          | Led type: 9 x 3W Epistar Leds |                |                        |            |      |         |                 |            |              |  |  |  |
| Current draw: 2.0A/12V; 0.9A/24V |                               |                |                        |            |      |         |                 |            |              |  |  |  |
| Power consumption: 27W           |                               |                |                        |            |      |         |                 |            |              |  |  |  |
| Voltage: 10-30V                  |                               |                |                        |            |      |         |                 |            |              |  |  |  |
| Lumens: 1600lm                   |                               |                |                        |            |      |         |                 |            |              |  |  |  |

- Color Temperature: 6000K
- Lifetime: 30 000h
- Waterproof class: IP68
- Homologation: E50 R10